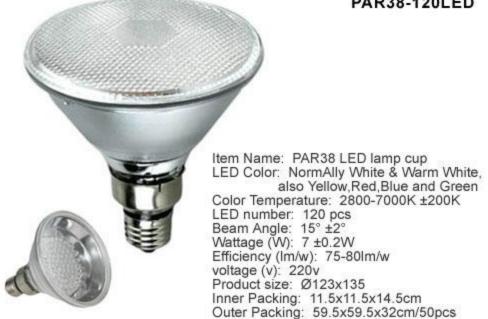

### **PAR38-120LED**

Item Name: PAR38 LED lamp cup

LED Color: NormAlly White & Warm White,

also Yellow, Red, Blue and Green

Color Temperature: 2800-7000K ±200K

LED number: 120 pcs

Beam Angle: 15° ±2°

Wattage (W): 7 ±0.2W

Efficiency (Im/w): 75-80Im/w

voltage (v): 220v

Product size: Ø123x135

Inner Packing: 11.5x11.5x14.5cm

Outer Packing: 59.5x59.5x32cm/50pcs

Lamp holder: E27