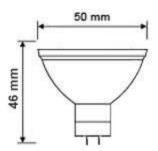

## MR16-21LED

E27 JDRE27

**GU10** 

Item Name: MR16 GU10 LED lamp cup LED Color: NormAlly White & Warm White, also Yellow,Red,Blue and Green

Color Temperature: 2800-7000K ±200K

LED number: 21 pcs
Beam Angle: 30°
Wattage (W): 1 ±0.2W
Efficiency (lm/w): 75-80lm/w
voltage (v): 220v/110v
Electric current (mA): 21 mA
Inner Packing: 5x5x6.2cm

## MR16 -21LED

JDRE14

Item Name: MR16 LED lamp cup

LED Color: NormAlly White & Warm White,

also Yellow, Red, Blue and Green

Color Temperature: 2800-7000K ±200K

LED number: 21 pcs Beam Angle: 30°

Wattage (W): 1 ±0.2W